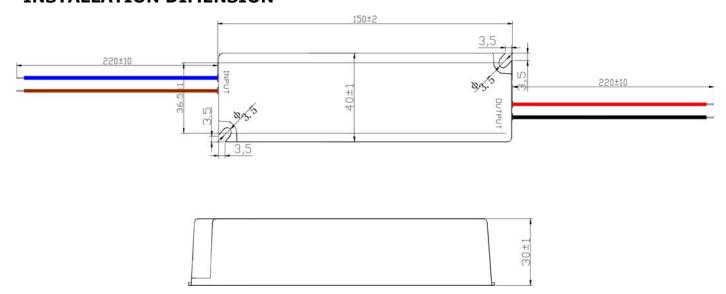

|              |
| NON FUNCTION          | EXTERNAL APPEARANCE   | <ol> <li>Surface without stains, scratch, resin and deformation.</li> <li>Cables accord with label.</li> <li>Clear date code</li> </ol> |              |
|                       | MARK                  | Correct label, neat, no folding line                                                                                                    |              |
|                       | OTHERS                | Manual and other related data are well found.                                                                                           |              |



### **DERATING CURVE**

Deduction curve

Static characteristic curve



## **INSTALLATION DIMENSION**