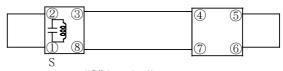

### Radio Control Clock Antenna< Pin Type: ACL Series>

# Type: ACL100B

### **♦** Product Description

- 103.0 $\times$ 14.5mm Max.(L $\times$ W),19.5mm Max. Height.
- · Operating frequency: 40kHz,60kHz,77.5kHz.

#### **♦** Feature

- · Radio control clock antenna with capacitor.
- · Ideally used in Radio control clock receiver, car, highway, railway, and hospital,etc.
- · RoHS Compliance.

## **◆** Dimensions (mm)



## **♦**Schematics(Bottom)



"S" is winding start.







## **♦** Specification

| NO. | Part Name    | Stamp | Impedance<br>(TYP.) | Frequency<br>Preset<br>1V<br>[Within]    | Capacitor<br>(Internal) |
|-----|--------------|-------|---------------------|------------------------------------------|-------------------------|
| 1   | ACL100B-40K  | 40K   | 390k $\Omega$       | $40.0 \mathrm{kHz} \pm 0.2 \mathrm{kHz}$ | 1500pF                  |
| 2   | ACL100B-60K  | 60K   | 230k Ω              | 60.0kHz±0.3kHz                           | 1000pF                  |
| 3   | ACL100B-775K | 77K   | 120kΩ               | 77.5 kHz±0.4kHz                          | 2200pF                  |