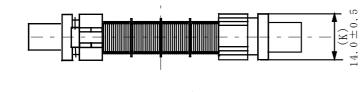

## **◆** Dimensions (mm)

### **♦** Product Description

- 103.0 $\times$ 14.5mm Max.(L $\times$ W),19.5mm Max. Height.
- · Operating frequency: 40kHz,60kHz,77.5kHz.