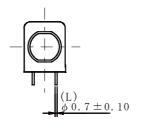

### Radio Control Clock Antenna< Pin Type: ACL Series>

# Type: ACL100B

### **♦** Product Description

- 103.0 $\times$ 14.5mm Max.(L $\times$ W),19.5mm Max. Height.
- · Operating frequency: 40kHz,60kHz,77.5kHz.

#### **♦** Feature

- · Radio control clock antenna with capacitor.
- · Ideally used in Radio control clock receiver, car, highway, railway, and hospital,etc.
- · RoHS Compliance.

## **◆** Dimensions (mm)



## **♦**Schematics(Bottom)



"S" is winding start.







## **♦** Specification

| NO. | Part Name    | Stamp | Impedance<br>(TYP.) | Frequency<br>Preset<br>1V<br>[Within]    | Capacitor<br>(Internal) |
|-----|--------------|-------|---------------------|------------------------------------------|-------------------------|
| 1   | ACL100B-40K  | 40K   | 390k $\Omega$       | $40.0 \mathrm{kHz} \pm 0.2 \mathrm{kHz}$ | 1500pF                  |
| 2   | ACL100B-60K  | 60K   | 230k Ω              | 60.0kHz±0.3kHz                           | 1000pF                  |
| 3   | ACL100B-775K | 77K   | 120kΩ               | 77.5 kHz±0.4kHz                          | 2200pF                  |