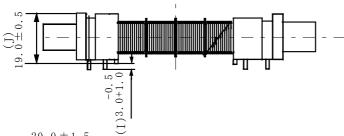

## **◆** Dimensions (mm)

### **♦** Product Description

- 103.0 $\times$ 14.5mm Max.(L $\times$ W),19.5mm Max. Height.
- · Operating frequency: 40kHz,60kHz,77.5kHz.