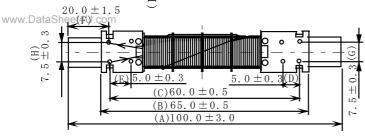

### Radio Control Clock Antenna< Pin Type: ACL Series>

# Type: ACL100B

### **♦** Product Description

- 103.0 $\times$ 14.5mm Max.(L $\times$ W),19.5mm Max. Height.
- · Operating frequency: 40kHz,60kHz,77.5kHz.

#### **♦** Feature

- · Radio control clock antenna with capacitor.
- · Ideally used in Radio control clock receiver, car, highway, railway, and hospital,etc.
- · RoHS Compliance.

## **◆** Dimensions (mm)



## **♦**Schematics(Bottom)



"S" is winding start.







## **♦** Specification

| NO. | Part Name    | Stamp | Impedance<br>(TYP.) | Frequency<br>Preset<br>1V<br>[Within]    | Capacitor<br>(Internal) |
|-----|--------------|-------|---------------------|------------------------------------------|-------------------------|
| 1   | ACL100B-40K  | 40K   | 390k $\Omega$       | $40.0 \mathrm{kHz} \pm 0.2 \mathrm{kHz}$ | 1500pF                  |
| 2   | ACL100B-60K  | 60K   | 230k Ω              | 60.0kHz±0.3kHz                           | 1000pF                  |
| 3   | ACL100B-775K | 77K   | 120kΩ               | 77.5 kHz±0.4kHz                          | 2200pF                  |