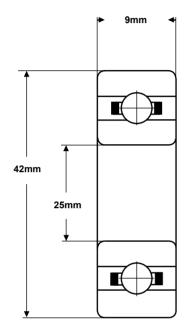

## Part Number: AC6905-GL

(for illustration only)

These bearings comply with EU ROHS and REACH regulations.

| TOLERANCE             |          |
|-----------------------|----------|
| <b>Bore Deviation</b> | +/-0.1mm |
| <b>OD</b> Deviation   | +/-0.1mm |
| Width Deviation       | +/-0.5mm |