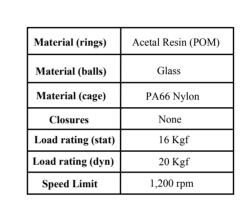

## Part Number: AC6905-GL

(for illustration only)

These bearings comply with EU ROHS and REACH regulations.

| TOLERANCE             |          |
|-----------------------|----------|
| <b>Bore Deviation</b> | +/-0.1mm |
| <b>OD</b> Deviation   | +/-0.1mm |
| Width Deviation       | +/-0.5mm |