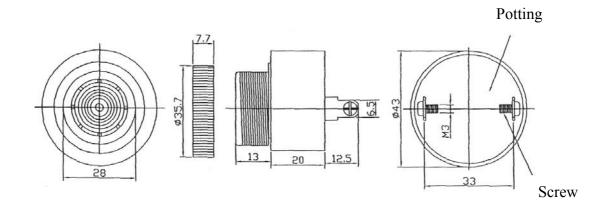

| ABI-025-RC –               |
|----------------------------------------|----------------------------|
|                                        | Piezo Ceramic Indicator    |
| Operating Voltage                      | 6 ~ 28VDC                  |
| Rated Current at rated voltage         | 6mA at 12VDC               |
| Sound Output at 30cm, at rated voltage | ≥88dB at 12VDC             |
| Resonant Frequency                     | 2900±500Hz                 |
| Tone                                   | Fast Pulse (3200 Hz ± 20%) |
| Operating Temperature                  | -20 ~ +60°C                |
| Storage Temperature                    | -30 ~ +70°C                |
| Weight                                 | 43g                        |

Dimensions: (Unit: mm; Tolerance: ±0.5m)