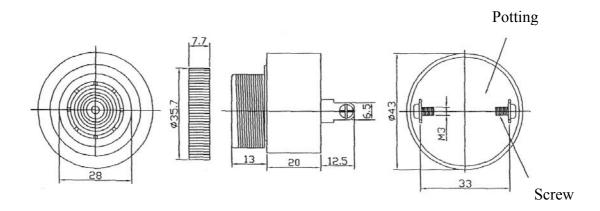

SPECIFICATIONS                         | ABI-024-RC –            |
|----------------------------------------|-------------------------|
|                                        | Piezo Ceramic Indicator |
| Operating Voltage                      | 4 ~ 28VDC               |
| Rated Current at rated voltage         | 8mA at 12VDC            |
| Sound Output at 30cm, at rated voltage | ≥97dB at 12VDC          |
| Resonant Frequency                     | 2800±500Hz              |
| Tone                                   | Continuous              |
| Operating Temperature                  | -20 ~ +60°C             |
| Storage Temperature                    | -30 ~ +70°C             |
| Weight                                 | 43g                     |

Dimensions: (Unit: mm; Tolerance: ±0.5m)