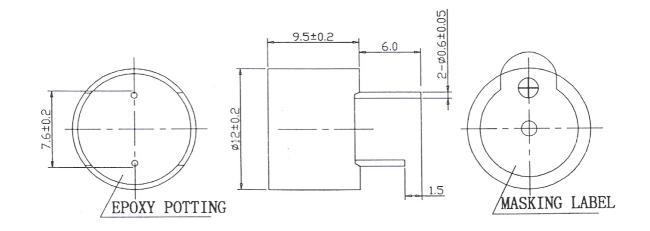

-------------------------|
|                                        | <b>Electro-mechancial Indicator</b> |
| Rated Voltage                          | 12VDC                               |
| Operating Voltage                      | 8~16VDC                             |
| Rated Current at rated voltage         | 30mA                                |
| Sound Output at 10cm, at rated voltage | ≥85dB                               |
| Resonant Frequency at rated voltage    | $2300 \pm 300$ Hz                   |
| Operating Temperature                  | $-20 \sim +70^{\circ}C$             |
| Storage Temperature                    | $-30 \sim +80^{\circ}C$             |
| Weight                                 | 2g                                  |

(UNIT: mm, TOLERANCE: ±0.5mm) DIMENSIONS: