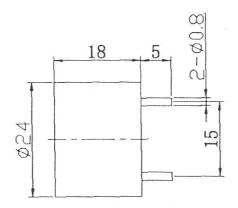

ied.

| SPECIFICATIONS                         | ABI-007-RC<br>Piezo Indicator |
|----------------------------------------|-------------------------------|
| Rated Voltage                          | 12VDC                         |
| Operating Voltage                      | 3~16VDC                       |
| Rated Current at rated voltage         | 8mA                           |
| Sound Output at 30cm, at rated voltage | ≥90dB                         |
| Resonant Frequency at rated voltage    | $3700 \pm 500$ Hz             |
| Operating Temperature                  | -20 ~ +60°C                   |
| Storage Temperature                    | -30 ~ +70°C                   |
| Weight                                 | 5g                            |

DIMENSIONS: (UNIT: mm, TOLERANCE: ±0.5mm)