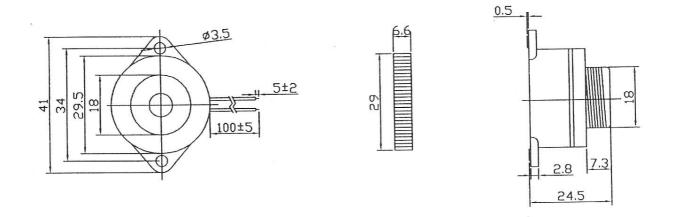

Value applying rated voltage (DC)

**DIMENSIONS:** (UNIT: mm, TOLERANCE: ±0.5mm)