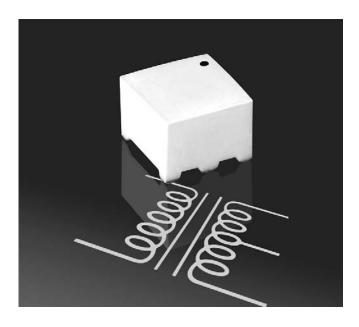

## Surface Mount Wideband RF Transformers

These wideband RF transformers provide excellent performance at a very economical price. They are packaged in a low profile, flat top ceramic case that makes them ideal for pick and place operations. Operating temperature range is  $-40^{\circ}$  to  $+85^{\circ}$ C.

Applications include impedance matching, voltage or current transformation, DC isolation, balanced/unbalanced mixing, matching, power splitting, coupling and signal inversion.

In addition to these parts, transformers with other combinations of impedance ratio, insertion loss, and frequency response are available. They can be ordered with a untapped secondary or with tapped primary and tapped secondary. For custom parts or for free evaluation samples, contact Coilcraft or visit www.coilcraft.com.