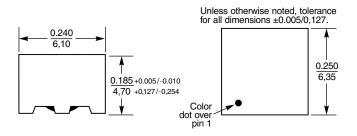

- 1. Operating temperature range -40°C to 85°C.
- 2. Electrical specifications at 25°C.

**Tape and reel:** 1000/13" reel 16 mm tape width For packaging data see Tape and Reel Specifications section.

Coilcraft