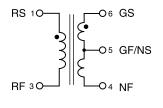

| Part<br>number | Impedance<br>ratio<br>pri:sec | Frequency<br>range<br>(MHz) | Insertion<br>loss max<br>(dB) | Pins 1-3      |                 | Pins 6-4      |                 |
|----------------|-------------------------------|-----------------------------|-------------------------------|---------------|-----------------|---------------|-----------------|
|                |                               |                             |                               | L min<br>(µH) | DCR max (mOhms) | L min<br>(µH) | DCR max (mOhms) |
| Z9169-A        | 1:1                           | 3 – 1000                    | 1.20                          | 1.8           | 35.0            | 1.8           | 40.0            |
| A9899-A        | 1:1                           | 0.26 - 930                  | 0.60                          | 18.0          | 230.0           | 18.0          | 310.0           |
| A9900-A        | 1:1                           | 0.525 - 1000                | 1.20                          | 7.0           | 200.0           | 7.0           | 200.0           |