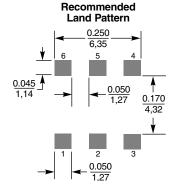

- 1. Operating temperature range -40°C to 85°C.
- 2. Electrical specifications at 25°C.

**Tape and reel:** 1000/13" reel 16 mm tape width For packaging data see Tape and Reel Specifications section.

Coilcraft