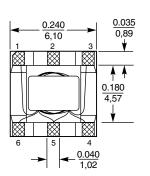

- 1. Operating temperature range -40°C to 85°C.
- 2. Electrical specifications at 25°C.

**Tape and reel:** 1000/13" reel 16 mm tape width For packaging data see Tape and Reel Specifications section.

Coilcraft