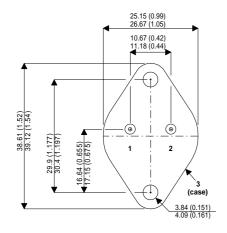

Dimensions in mm (inches).

## Bipolar NPN Device in a Hermetically sealed TO3 Metal Package.

## TO3 (TO204AA) PINOUTS

1 – Base 2 – Emitter

Case - Collector

| Parameter                 | Test Conditions    | Min. | Тур. | Max. | Units |
|---------------------------|--------------------|------|------|------|-------|
| V <sub>CEO</sub> *        |                    |      |      | 500  | V     |
| I <sub>C(CONT)</sub>      |                    |      |      | 10   | А     |
| h <sub>FE</sub>           | $ (V_{CE} / I_C) $ | 8    |      |      | -     |
| f <sub>t</sub>            |                    |      | 15M  |      | Hz    |
| P <sub>D</sub>            |                    |      |      | 75   | W     |
| * Maximum Working Voltage |                    |      |      |      |       |