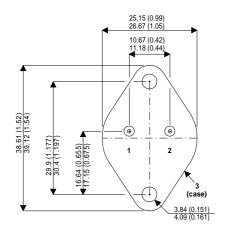

2N5303

Dimensions in mm (inches).

## TO3 (TO204AA) PINOUTS

1 – Base 2 – Emitter Case - Collector

| Parameter                 | Test Conditions           | Min. | Тур. | Max. | Units |
|---------------------------|---------------------------|------|------|------|-------|
| V <sub>CEO</sub> *        |                           |      |      | 80   | V     |
| I <sub>C(CONT)</sub>      |                           |      |      | 30   | Α     |
| h <sub>FE</sub>           | @ $2/15 (V_{CE} / I_{C})$ | 15   |      | 60   | -     |
| f <sub>t</sub>            |                           |      | 2M   |      | Hz    |
| P <sub>D</sub>            |                           |      |      | 200  | W     |
| * Maximum Working Voltage |                           |      |      |      |       |