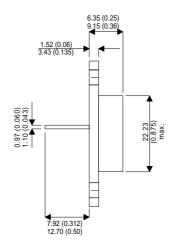

2N5303

Dimensions in mm (inches).

## Bipolar NPN Device in a Hermetically sealed TO3 Metal Package.