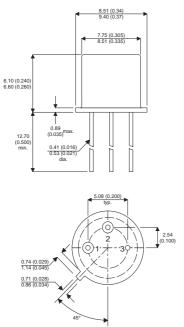

Dimensions in mm (inches).

2N3252

Bipolar NPN Device in a Hermetically sealed TO39 Metal Package.

**Bipolar NPN Device.** 

$$V_{CEO} = 30V$$

 $I_c = 1A$ 

All Semelab hermetically sealed products can be processed in accordance with the requirements of BS, CECC and JAN, JANTX, JANTXV and JANS specifications

## TO39 (TO205AD) PINOUTS

2 - Base

1 – Emitter

3 – Collector

| Parameter                 | Test Conditions              | Min. | Тур. | Max. | Units |
|---------------------------|------------------------------|------|------|------|-------|
| V <sub>CEO</sub> *        |                              |      |      | 30   | V     |
| I <sub>C(CONT)</sub>      |                              |      |      | 1    | А     |
| h <sub>FE</sub>           | @ 1/0.5 ( $V_{ce}$ / $I_c$ ) | 30   |      | 90   | -     |
| f <sub>t</sub>            |                              |      | 200M |      | Hz    |
| P <sub>D</sub>            |                              |      |      | 1    | W     |
| * Maximum Working Voltage |                              |      |      |      |       |