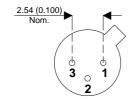

Dimensions in mm (inches).





## TO18 (TO206AA) PINOUTS

1 – Emitter 2 – Base 3 – Collector

## Bipolar PNP Device in a Hermetically sealed TO18 Metal Package.

**Bipolar PNP Device.** 

$$V_{CEO} = 60V$$

$$I_{c} = 0.2A$$

All Semelab hermetically sealed products can be processed in accordance with the requirements of BS, CECC and JAN, JANTX, JANTXV and JANS specifications

| Parameter                 | Test Conditions           | Min. | Тур. | Max. | Units |
|---------------------------|---------------------------|------|------|------|-------|
| V <sub>CEO</sub> *        |                           |      |      | 60   | V     |
| I <sub>C(CONT)</sub>      |                           |      |      | 0.2  | А     |
| h <sub>FE</sub>           | @ 10/0.1 $(V_{ce} / I_c)$ | 50   |      |      | -     |
| f <sub>t</sub