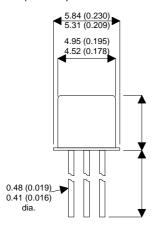

Dimensions in mm (inches).





## TO18 (TO206AA) PINOUTS

1 – Emitter 2 – Base 3 – Collector

## Bipolar PNP Device in a Hermetically sealed TO18 Metal Package.

**Bipolar PNP Device.** 

$$V_{CEO} = 60V$$

$$I_{c} = 0.2A$$

All Semelab hermetically sealed products can be processed in accordance with the requirements of BS, CECC and JAN, JANTX, JANTXV and JANS specifications

| Parameter                 | Test Conditions           | Min. | Тур. | Max. | Units |
|---------------------------|---------------------------|------|------|------|-------|
| V <sub>CEO</sub> *        |                           |      |      | 60   | V     |
| I <sub>C(CONT)</sub>      |                           |      |      | 0.2  | А     |
| h <sub>FE</sub>           | @ 10/0.1 $(V_{ce} / I_c)$ | 50   |      |      | -     |
| f <sub>t</s