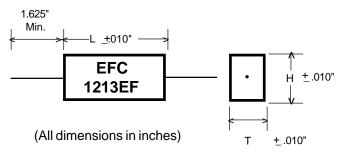

## Metallized Polypropylene Capacitors

1213EF

## **Epoxy Case** (Axial Leads)

Lead Specs.
Tinned Copperweld
Under .190T = 24 AWG
.190 - .380T = 22 AWG
Above .380T = 20 AWG

## **DIMENSIONS and RATINGS**

| Cap.           | 1213EF-1<br>50 VDC |              |              | 1213EF-2<br>100 -150 VDC |              |              | 1213EF-3<br>200 VDC |              |              | 1213EF-3<br>400 VDC |              |              | 1213EF-3<br>600 VDC |              |                |  |  |
|----------------|--------------------|--------------|--------------|--------------------------|--------------|--------------|---------------------|--------------|--------------|---------------------|--------------|--------------|---------------------|--------------|----------------|--|--|
|                |                    |              |              |                          |              |              |                     |              |              |                     |              |              |                     |              |                |  |  |
| μF             | Т                  | Н            | L            | Т                        | Н            | L            | Т                   | Н            | L            | Т                   | Н            | L            | Т                   | Н            | L              |  |  |
| .001           | .160               | .240         | .420         | .160                     | .240         | .420         | .160                | .240         | .420         | .160                | .240         | .420         | .170                | .290         | .570           |  |  |
| .0012          | .160               | .240         | .420         | .160                     | .240         | .420         | .160                | .240         | .420         | .160                | .240         | .420         | .170                | .290         | .570           |  |  |
| .0015          | .160               | .240         | .420         | .160                     | .240         | .420         | .160                | .240         | .420         | .160                | .240         | .420         | .170                | .290         | .570           |  |  |
| .0022          | .160               | .240         | .420         | .160                     | .240         | .420         | .160                | .240         | .420         | .160                | .240         | .420         | .170                | .290         | .570           |  |  |
| .0027          | .160               | .240         | .420         | .160                     | .240         | .420         | .160                | .240         | .420         | .160                | .240         | .420         | .170                | .290         | .570           |  |  |
| .0039          | .160               | .240         | .420         | .160                     | .240         | .420         | .160                | .240         | .420         | .160                | .240         | .420         | .170                | .290         | .570           |  |  |
| .0047          | .160               | .240<br>.240 | .420<br>.420 | .160                     | .240<br>.240 | .420<br>.420 | .160                | .240<br>.240 | .420<br>.420 | .160                | .240         | .420<br>.420 | .170                | .290<br>.290 | .570<br>.570   |  |  |
| .0056<br>.0068 | .160               | .240         | .420         | .160<br>.160             | .240         | .420         | .160<br>.160        | .240         | .420         | .160<br>.160        | .240         | .420         | .170<br>.170        | .290         | .570           |  |  |
| .0082          | .160               | .240         | .420         | .160                     | .240         | .420         | .160                | .240         | .420         | .160                | .240         | .420         | .170                | .290         | .570           |  |  |
| .0062          | .160<br>.160       | .240         | .420         | .160                     | .240         | .420         | .160                | .240         | .420         | .170                | .290         | .420         | .170                | .290         | .570           |  |  |
| .012           | .160               | .240         | .420         | .160                     | .240         | .420         | .160                | .240         | .420         | .170                | .290         | .420         | .230                | .360         | .550           |  |  |
| .015           | .160               | .240         | .420         | .160                     | .240         | .420         | .160                | .240         | .420         | .170                | .290         | .570         | .230                | .360         | .550           |  |  |
| .018           | .160               | .240         | .420         | .160                     | .240         | .420         | .170                | .290         | .420         | .170                | .290         | .570         | .230                | .360         | .550           |  |  |
| .022           | .160               | .240         | .420         | .160                     | .240         | .420         | .170                | .290         | .570         | .170                | .290         | .570         | .290                | .420         | .570           |  |  |
| .027           | .160               | .240         | .420         | .170                     | .290         | .420         | .170                | .290         | .570         | .170                | .290         | .570         | .290                | .420         | .570           |  |  |
| .033           | .170               | .290         | .420         | .170                     | .290         | .550         | .170                | .290         | .570         | .230                | .360         | .550         | .290                | .420         | .670           |  |  |
| .039           | .170               | .290         | .420         | .170                     | .290         | .550         | .170                | .290         | .570         | .230                | .360         | .550         | .290                | .420         | .670           |  |  |
| .047           | .170               | .290         | .550         | .170                     | .290         | .550         | .230                | .360         | .550         | .230                | .360         | .550         | .290                | .420         | .670           |  |  |
| .056           | .170               | .290         | .550         | .170                     | .290         | .550         | .230                | .360         | .550         | .290                | .420         | .570         | .290                | .420         | .820           |  |  |
| .068           | .170               | .290         | .550         | .170                     | .290         | .550         | .230                | .360         | .550         | .290                | .420         | .570         | .290                | .420         | .820           |  |  |
| .082           | .170               | .290         | .550         | .230                     | .360         | .550         | .290                | .420         | .570         | .290                | .420         | .670         | .390                | .540         | .820           |  |  |
| .1             | .230               | .360         | .550         | .230                     | .360         | .550         | .290                | .420         | .570         | .290                | .420         | .670         | .390                | .540         | .820           |  |  |
| .12            | .230               | .360         | .550         | .230                     | .360         | .550         | .290                | .420         | .570         | .290                | .420         | .670         | .390                | .540         | .820           |  |  |
| .15            | .230               | .360         | .550         | .290                     | .420         | .570         | .290                | .420         | .670         | .290                | .420         | .820         | .390                | .540         | 1.040          |  |  |
| .18            | .290               | .420         | .570         | .290                     | .420         | .570         | .290                | .420         | .670         | .390                | .540         | .820         | .390                | .540         | 1.240          |  |  |
| .22            | .290               | .420         | .570         | .290                     | .420<br>.420 | .670         | .290                | .420<br>.540 | .820         | .390                | .540         | .820<br>.820 | .390                | .540<br>.720 | 1.240<br>1.240 |  |  |
| .27            | .290               | .420<br>.420 | .570<br>.670 | .290<br>.290             | .420         | .670<br>.820 | .390<br>.390        | .540         | .820<br>.820 | .390                | .540         | 1.040        | .560                | .720         | 1.240          |  |  |
| .33            | .290               | .420         | .670         | .390                     | .540         | .820         | .390                | .540         | .820         | .390<br>.390        | .540         | 1.240        | .560<br>.560        | .720         | 1.240          |  |  |
| .39<br>.47     | .290<br>.290       | .420         | .820         | .390                     | .540         | .820         | .390                | .540         | .820         | .390                | .540<br>.540 | 1.240        | .560                | .720         | 1.500          |  |  |
| .47<br>.56     | .390               | .540         | .820         | .390                     | .540         | .820         | .390                | .540         | 1.040        | .560                | .720         | 1.240        | .560                | .720         | 1.500          |  |  |
| .68            | .390               | .540         | .820         | .390                     | .540         | .820         | .390                | .540         | 1.040        | .560                | .720         | 1.240        | .500                | ., 20        | 1.000          |  |  |
| .82            | .390               | .540         | .820         | .390                     | .540         | 1.040        | .390                | .540         | 1.240        | .560                | .720         | 1.240        |                     |              |                |  |  |
| 1.0            | .390               | .540         | .820         | .390                     | .540         | 1.240        | .560                | .720         | 1.240        | .560                | .720         | 1.240        |                     |              |                |  |  |
| 1.25           | .390               | .540         | 1.040        | .390                     | .540         | 1.240        | .560                | .720         | 1.240        |                     |              |              |                     |              |                |  |  |
| 1.5            | .390               | .540         | 1.240        | .560                     | .720         | 1.240        | .560                | .720         | 1.240        |                     |              |              |                     |              |                |  |  |
| 2.0            | .560               | .720         | 1.240        | .560                     | .720         | 1.240        |                     |              |              |                     |              |              |                     |              |                |  |  |
| 3.0            | .560               | .720         | 1.240        | .560                     | .720         | 1.500        |                     |              |              |                     |              |              |                     |              |                |  |  |
|                |                    |              |              |                          |              |              |                     |              |              |                     |              |              |                     |              |                |  |  |